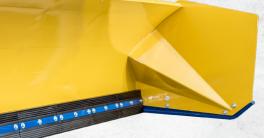

#### **FUSION EDGE**

- · Best of Both Worlds: High-end, abrasion-resistant-steel is fused directly into the rubber edge allowing you to squeegee wet heavy snow and scrape hard-pack
- Flip It: The Fusion Edge features a double edge, meaning that you can easily flip it when one side is worn and keep pushing snow
- Quick Change: 24" cutting edge sections allow you to easily swap out pieces if one is damaged
- Extreme Durability: In testing, the Fusion Edge averaged 500+ hours of use before needing to be replaced
- · Adjust In Seconds: Cutting edge depth is no longer made along the entire edge of the Sno Pusher, simply pull the pin on the Fast Attack Shoe and place in the optimal position
- · Perfect Position: Quickly make adjustments as the cutting edge wears to find the perfect attack position
- · Longest Wear Life: The shoes are designed to self-level, giving you a perfect pushing position and are made of impact and abrasion resistant steel that is through-hardened
- Swap Shoes: Many times when you need to swap a shoe, every second counts. With the Fast Attack Shoe the three attachment collars allow you to guickly remove and replace the shoe when needed

- Abrasion and impact resistant shoes are through hardened providing maximum wear life
- · Adjustment holes allow for easy setting of cutting edge depth

### **BACKED BY A 10 YFAR** WARRANTY

• 24" cutting edge sections

- Designed to clear all types of snow including hard-pack
- "Razored" edges allow edges to flex and contour to surface
- · Fixed cutting edge allows for depth adjustment to be made with Fast Attack Shoes