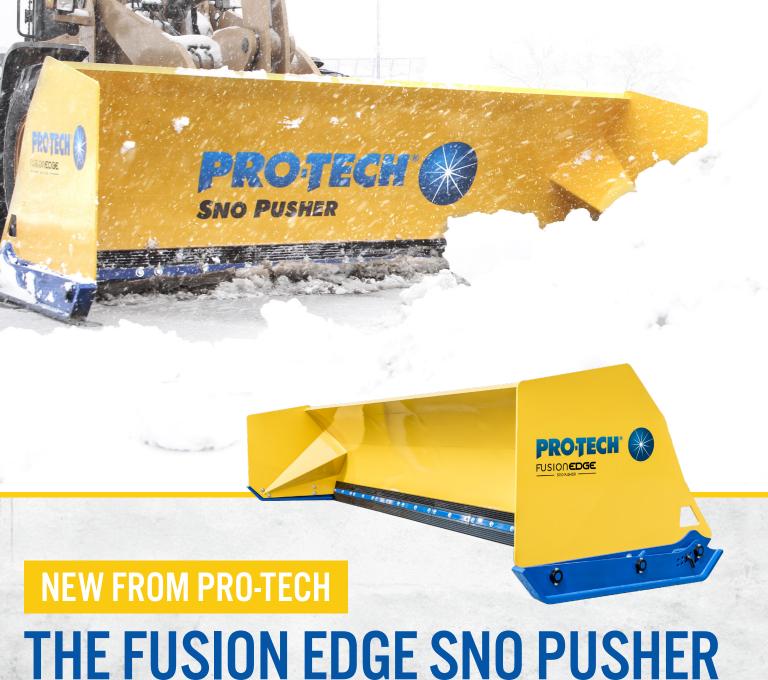

A Revolutionary Cutting Edge, Coupler, And Shoe Design That Is The First Of Its Kind

## A FUSION OF INCREDIBLE SURFACE OUTCOME, EASE OF USE, AND UNPARALLELED DURABILITY.

As a snow plow professional your communities rely on you to be there when Mother Nature is at her worst. You require equipment that works and gets the job done. But at times, you require a little more. Some jobs demand not only quality products that work but ones that excel...that take it to the next level. That's why Pro-Tech brings to you the Fusion Edge Sno Pusher, a snow plow that scrapes better, lasts "forever", and can be easily operated by a seasoned snow veteran or someone in their first season. Next winter, don't just take-on snow storms. Conquer them.

# **TOP 3 REASONS TO USE A FUSION EDGE SNO PUSHER:**