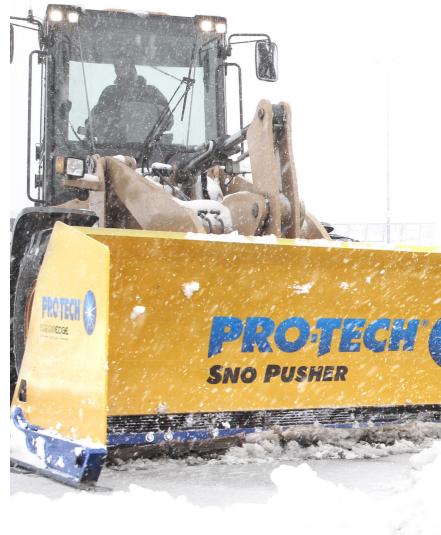

### **"WE LOVE THIS PLOW. GAVIN CLARK**

It gives you the surface clearance of a sectional but with the simplicity and ease of use of a rubber edged snow pusher."

## A FUSION OF INCREDIBLE SURFACE OUTCOME, EASE OF USE, AND UNPARALLELED DURABILITY.

As a snow plow professional your communities rely on you to be there when Mother Nature is at her worst. You require equipment that works and gets the job done. But at times, you require a little more. Some jobs demand not only quality products that work but ones that excel...that take it to the next level. That's why Pro-Tech brings to you the Fusion Edge Sno Pusher, a snow plow that scrapes better, lasts "forever", and can be easily operated by a seasoned snow veteran or someone in their first season. Next winter, don't just take-on snow storms. Conquer them.