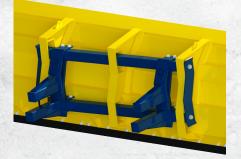

### PRO FLOAT COUPLER

- Full Movement: Coupler oscillates, contouring to surface variations
- Multiple Options: Bolt-on coupler allows for multiple connection types as prime movers change. Options are compatible with CAT IT, CAT Fusion, JRB, Volvo, Universal Quick Attach, and Pro-Tech's own post-style mount
- No Limits: Built the "Pro-Tech way" the Pro-Float coupler has no restrictions when stacking or pushing snow
- Easy Maintenance: The Pro Float Coupler is designed with minimal parts making any required maintenance quick