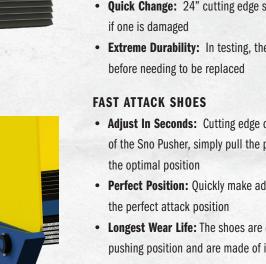

#### **FUSION EDGE**

- · Best of Both Worlds: High-end, abrasion-resistant-steel is fused directly into the rubber edge allowing you to squeegee wet heavy snow and scrape hard-pack
- Flip It: The Fusion Edge features a double edge, meaning that you can easily flip it when one side is worn and keep pushing snow
- Quick Change: 24" cutting edge sections allow you to easily swap out pieces if one is damaged
- Extreme Durability: In testing, the Fusion Edge averaged 500+ hours of use before needing to be replaced
- · Adjust In Seconds: Cutting edge depth is no longer made along the entire edge of the Sno Pusher, simply pull the pin on the Fast Attack Shoe and place in the optimal position
- · Perfect Position: Quickly make adjustments as the cutting edge wears to find the perfect attack position
- · Longest Wear Life: The shoes are designed to self-level, giving you a perfect pushing position and are made of impact and abrasion resistant steel that is through-hardened
- Swap Shoes: Many times when you need to swap a shoe, every second counts. With the Fast Attack Shoe the three attachment collars allow you to guickly remove and replace the shoe when needed

- Abrasion and impact resistant shoes are through hardened providing maximum wear life
- · Adjustment holes allow for easy setting of cutting edge depth