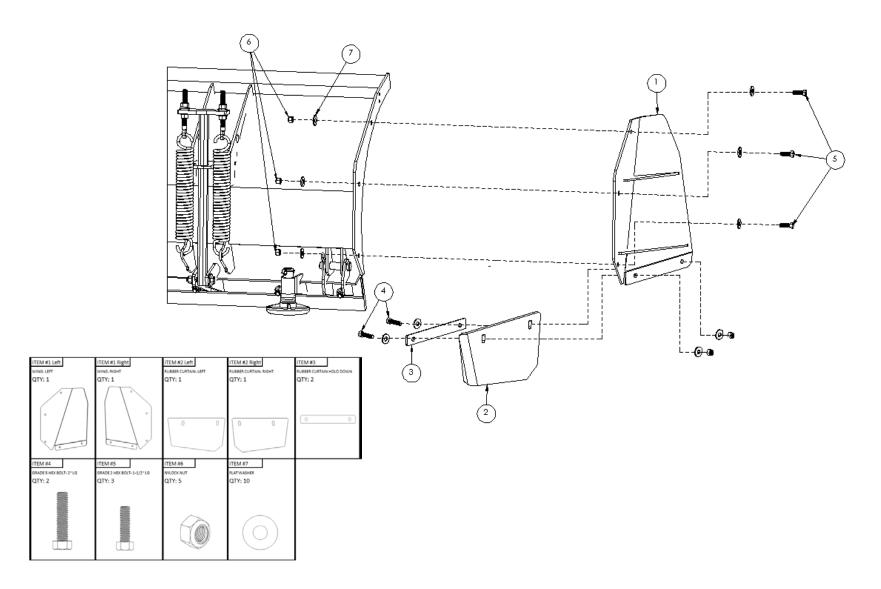

## \*See diagram on reverse side

- 1) Unbox parts and verify components.
- 2) Assemble rubber wing curtains (#2) to each wing with Grade 5 hardware; (2) #4, (2) #6, (4) #7 for each wing curtain assembly.
  - drill holes
- 3) Align the rear edges as shown.
  - \*if no holes are present, use wing to mark and drill holes Final hole size is **9/16**".
- 4) Mount the wing (#1) using the Grade 2 hardware; (3) #5, (3) #6, (6) #7, using the orientation diagram for reference.
- 5) Tighten all hardware to secure components.
- 6) Repeat steps 3-5 with wing for the opposite side.