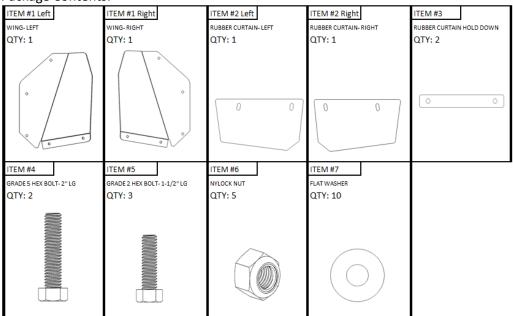

## Package Contents:

## \*See diagram on reverse side

- 1) Unbox parts and verify components.
- 2) Assemble rubber wing curtains (#2) to each wing with Grade 5 hardware; (2) #4, (2) #6, (4) #7 for each wing curtain assembly.
  - drill holes
- 3) Align the rear edges as shown.
  - \*if no holes are present, use wing to mark and drill holes Final hole size is **9/16**".
- 4) Mount the wing (#1) using the Grade 2 hardware; (3) #5, (3) #6, (6) #7, using the orientation diagram for reference.
- 5) Tighten all hardware to secure components.
- 6) Repeat steps 3-5 with wing for the opposite side.