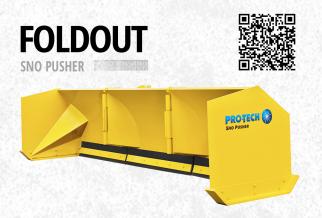

The Foldout Sno Pusher allows for easy navigation of properties that have many obstacles. In addition, the Foldout provides operators with a "road-friendly' Sno Pusher that can be used on multiple sites during the course of a winter event.