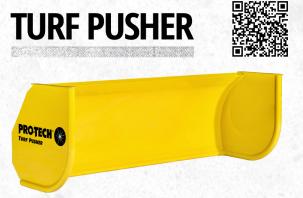

This lightweight but durable plow smoothly glides over natural and artificial playing fields with minimal disruption to the surface. The Turf Pusher contains and stacks snow and allows customers to keep their playing fields open all year round.