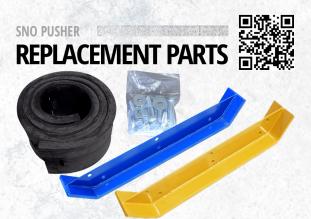

Pro-Tech's Sno Pusher Replacement Parts are made with the highest quality of craftsmanship and materials. Wear parts are a necessity of the industry. Pro-Tech Sno Pusher Replacement Parts are engineered and designed to keep that necessity to a minimum, reducing disruption to snow removal operations. Several options and upgrades are available to increase efficiency and address specific situations. For more information, scan the QR code or call 844.204.8210