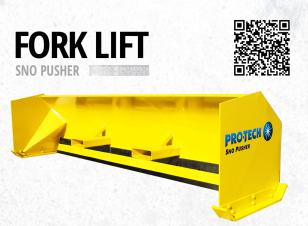

The Forklift Sno Pusher allows you to turn your company's forklift into a snow removal machine. Perfect for loading docks, and parking spots. Often used as an emergency backup to a primary snow removal option.