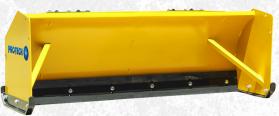

## **PRODUCT CATALOG**

BICKFORD

Confer to

PROTECH

O PUSHER

930K

Since its introduction 30 years ago, the Rubber Edge Sno Pusher by Pro-Tech has been the most popular containment plow in the industry. The rubber edge has the perfect combination of hardness, stiffness, and flexibility to clear snow on a variety of surfaces.