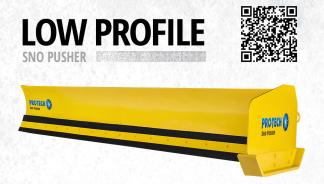

Clear snow from underneath parked trailers, especially the fifth wheel pins. The Low Profile is 30" tall and 18' wide. Its offset design allows for 6' of reach under obstacles and windrows snow to the side.