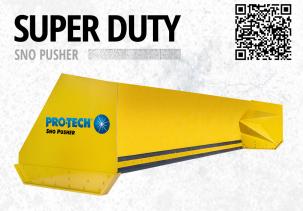

The Super Duty Sno Pusher is the largest containment plow in the industry and is best paired with larger prime movers (4+ yd bucket capacity). While very popular among airports and distribution centers the Super Duty Sno Pusher can also be used in construction or agricultural applications.