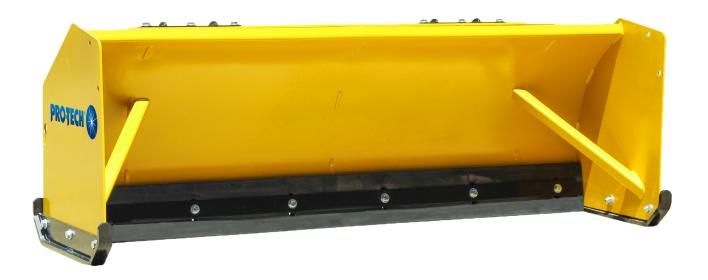

## **Tractor Sno Pusher**

## **PRODUCT FEATURES**

- Available with a Pullback Kit to pull snow away from hard to reach areas
- Easily haul and relocate snow
- Allows greater capacity than standard bucket
- Designed for compact tractors for residential use
- Clear snow by working smarter not harder

- Available in 5ft, 6ft, and 7ft
- Various couplers available to fit your compact tractor
- Prices from \$1,599

**Tractors & Compact Tractors** 

| Model | Width | Approx. Weight | Machine Requirement (HP) | Moldboard | Sideplate | Snow Capacity | Price   |
|-------|-------|----------------|--------------------------|-----------|-----------|---------------|---------|
| SP05R | 5'    | 269 lbs.       | 23 hp+                   | 24"       | 36" x 36" | 1.5 yd.       | \$1,599 |
| SP06R | 6'    | 285 lbs.       | 28 hp+                   | 24"       | 36" x 36" | 2 yd.         | \$1,699 |
| SP07R | 7'    | 292 lbs.       | 32 hp+                   | 24"       | 36" x 36" | 2.5 yd.       | \$1,799 |